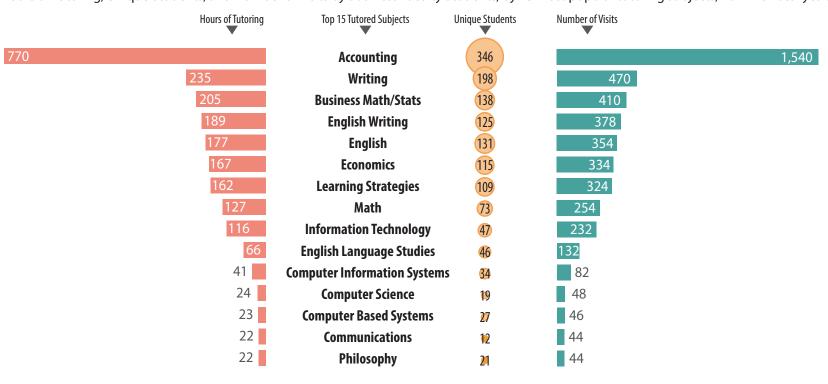

#### Top Tutoring Subjects for Business Students

Hours of Tutoring, Unique Students, and Number of Visits by Business Faculty Students, by 15 most popular tutoring subjects, 2017-18 fiscal year.