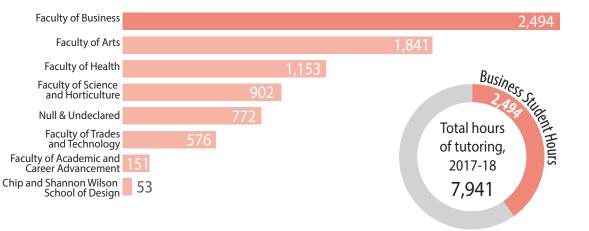

## **Business Students**

# TLC The Learning Centre

### **2017/2018 Fiscal Year**

#### Tutoring Hours by Student Area of Study



#### Student Visits by Area of Study



#### Number of Unique Students by Area of Study



#### **Retention Rate for Business Students**





#### Visiting Student GPA by Faculty

Grade Point Average of visiting students, grouped by faculty, 2017/18 fiscal year.



Number of "at-risk" students visiting the Centre in each faculty

#### Top Tutoring Subjects for Business Students

Hours of Tutoring, Unique Students, and Number of Visits by Business Faculty Students, by 15 most popular tutoring subjects, 2017-18 fiscal year.