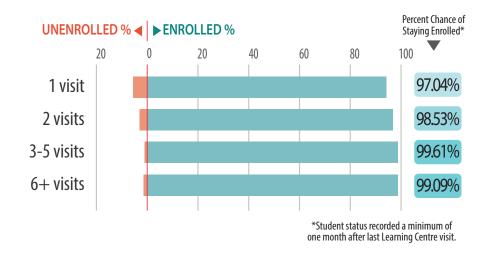

## **Business Students**

# TLC The Learning Centre

### **2017/2018 Fiscal Year**

#### Tutoring Hours by Student Area of Study



#### Student Visits by Area of Study



#### Number of Unique Students by Area of Study



#### **Retention Rate for Business Students**





#### Visiting Student GPA by Faculty

Grade Point Average of visiting students, grouped by faculty, 2017/18 fiscal year.



Number of "at-risk" students visiting the Centre in each faculty

#### Top Tutoring Subjects for Business Students

Hours of Tutoring, Unique Students, and Number of Visits by Business Faculty Students, by 15 most popular tutoring subjects, 2017-18 fiscal year.