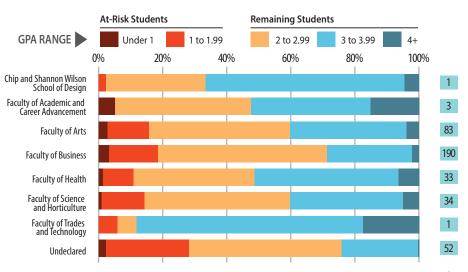

#### Visiting Student GPA by Faculty

Grade Point Average of visiting students, grouped by faculty, 2017/18 fiscal year.

Number of "at-risk" students visiting the Centre in each faculty