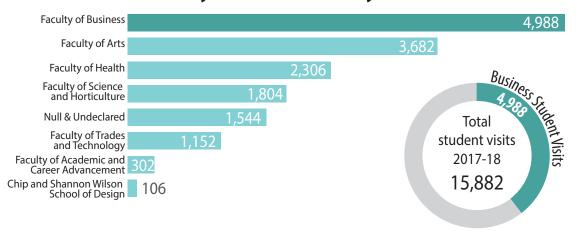

## **Business Students**

# TLC The Learning Centre

### **2017/2018 Fiscal Year**

#### Tutoring Hours by Student Area of Study



#### Student Visits by Area of Study



#### Number of Unique Students by Area of Study



#### **Retention Rate for Business Students**





#### Visiting Student GPA by Faculty

Grade Point Average of visiting students, grouped by faculty, 2017/18 fiscal year.



Number of "at-risk" students visiting the Centre in each faculty

#### Top Tutoring Subjects for Business Students

Hours of Tutoring, Unique Students, and Number of Visits by Business Faculty Students, by 15 most popular tutoring subjects, 2017-18 fiscal year.