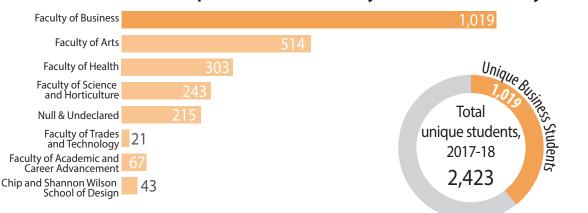

## **Business Students**

# TLC The Learning Centre

### **2017/2018 Fiscal Year**

#### Tutoring Hours by Student Area of Study



#### Student Visits by Area of Study



#### Number of Unique Students by Area of Study



#### **Retention Rate for Business Students**





#### Visiting Student GPA by Faculty

Grade Point Average of visiting students, grouped by faculty, 2017/18 fiscal year.



Number of "at-risk" students visiting the Centre in each faculty

#### Top Tutoring Subjects for Business Students

Hours of Tutoring, Unique Students, and Number of Visits by Business Faculty Students, by 15 most popular tutoring subjects, 2017-18 fiscal year.