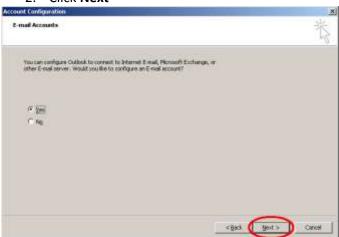

## 2. Click Next

3. Outlook will automatically fill in the "Your Name" and "E-mail Address" fields. After this, click **Next** 

4. Outlook will place green checkmarks next to each task as it is completing it. After this is complete, click **Finish** 