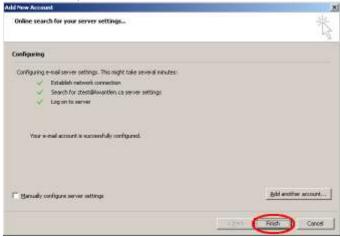

## 2. Click Next

3. Outlook will automatically fill in the "Your Name" and "E-mail Address" fields. After this, click **Next** 

4. Outlook will place green checkmarks next to each task as it is completing it. After this is complete, click **Finish** 

## \*\*Note\*\*

Please give Outlook time to load your emails from the server into the inbox. This could take several minutes when configuring for the first time.