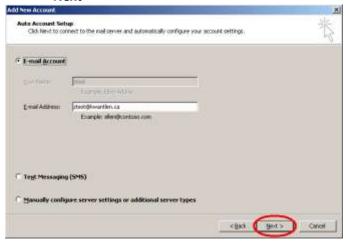

## 2. Click Next

3. Outlook will automatically fill in the "Your Name" and "E-mail Address" fields. After this, click **Next** 

4. Outlook will place green checkmarks next to each task as it is completing it. After this is complete, click **Finish** 