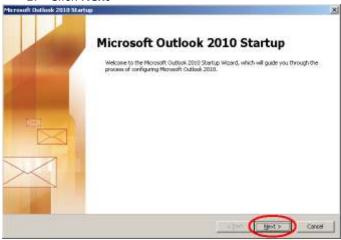

## Outlook 2010 - Initial Setup

When you log onto a Kwantlen computer that is connected to the network, Outlook needs to complete its initial setup.

To start the setup, open Outlook from the icon on your desktop, taskbar, or programs, and wait for the window in step 1 to appear.

## 1. Click Next